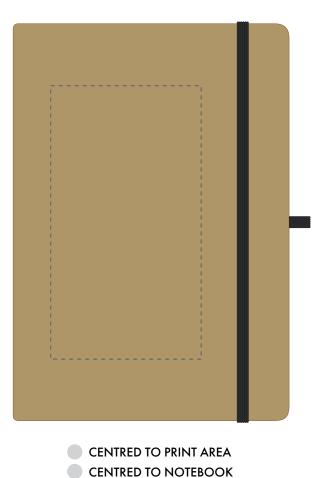

## ARTWORK SCALE 50%

Product Image for visualisation - colours may vary

The dashed line is to demonstrate print area and will not appear on your printed item